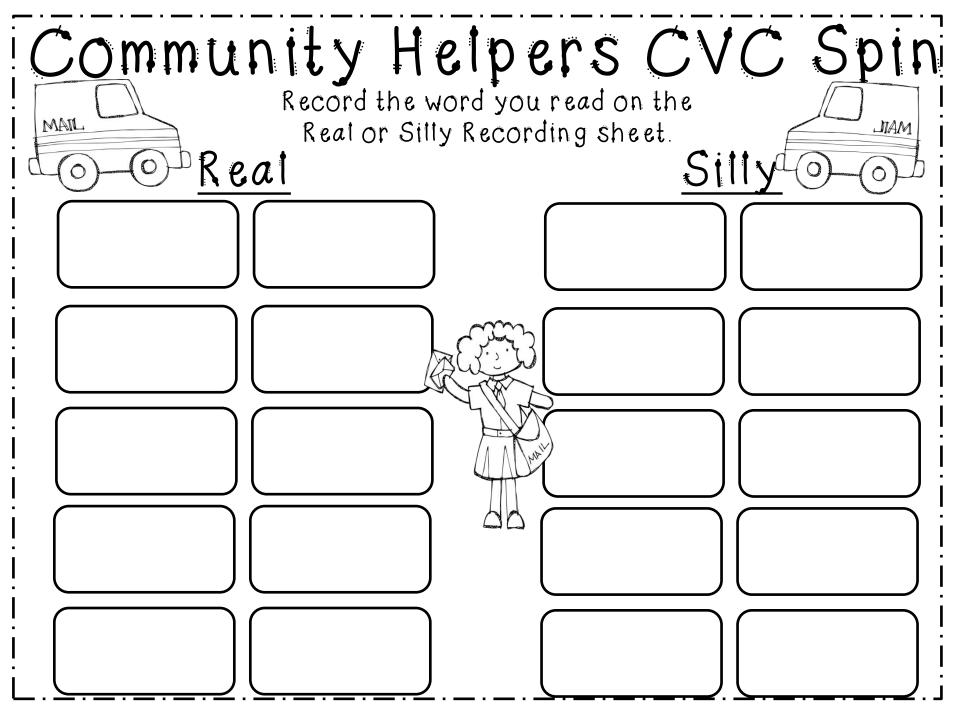

## Community Helpers CVC Spin

Directions:

Spin each spinner I time

Put the beginning and ending together and read word Record the word you read on the Real or Silly Recording sheet.