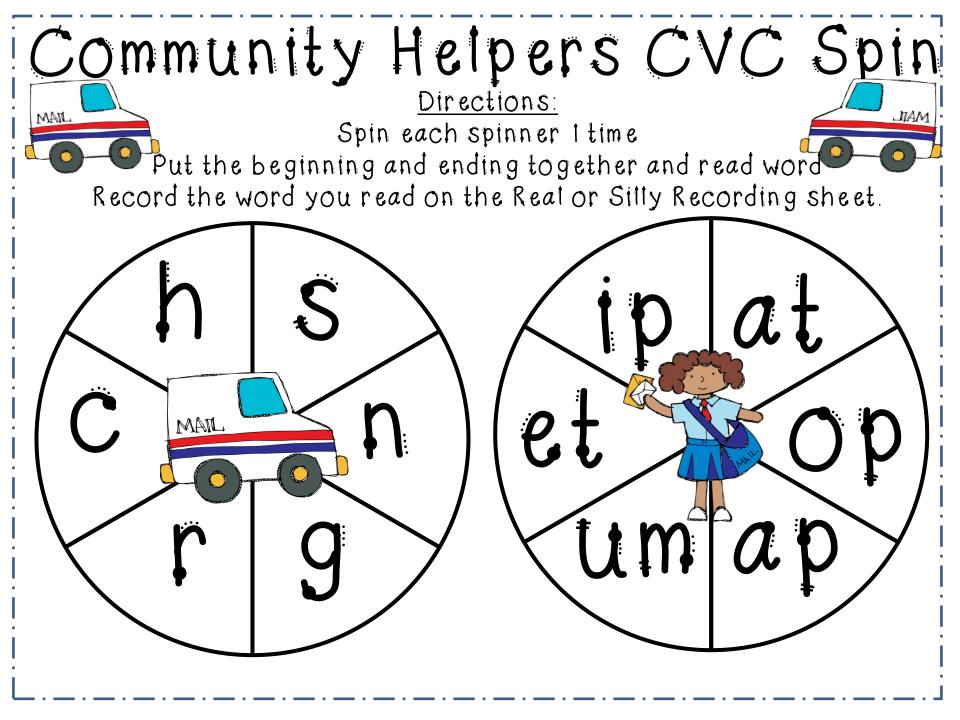

## Community Helpers CVC Spin

Directions:

Spin each spinner I time

Put the beginning and ending together and read word Record the word you read on the Real or Silly Recording sheet.