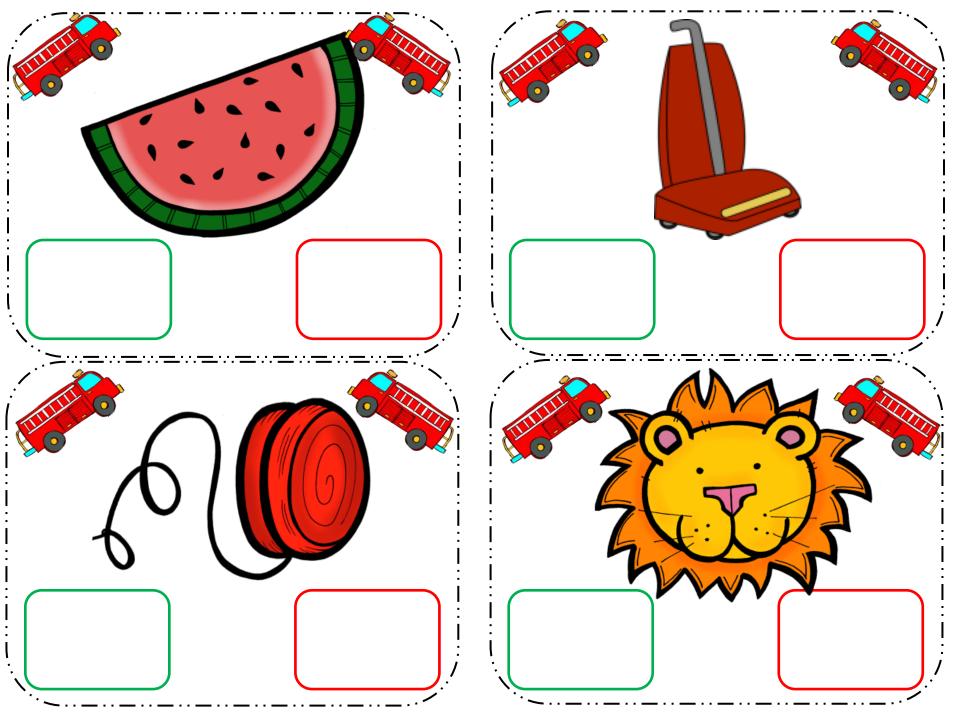

| St       | lry: | <br>seconds |
|----------|------|-------------|
| $2^{nd}$ | Try: | seconds     |

\*Match up the picture card to the beginning sound card
\*Write in the Beginning Sound next to each picture.

#### Common Core:

RF.K.2 beginning sounds
L.K.1a print letters
L.K.2c write letter for sound
(beginning)

Created by: Danielle Collins