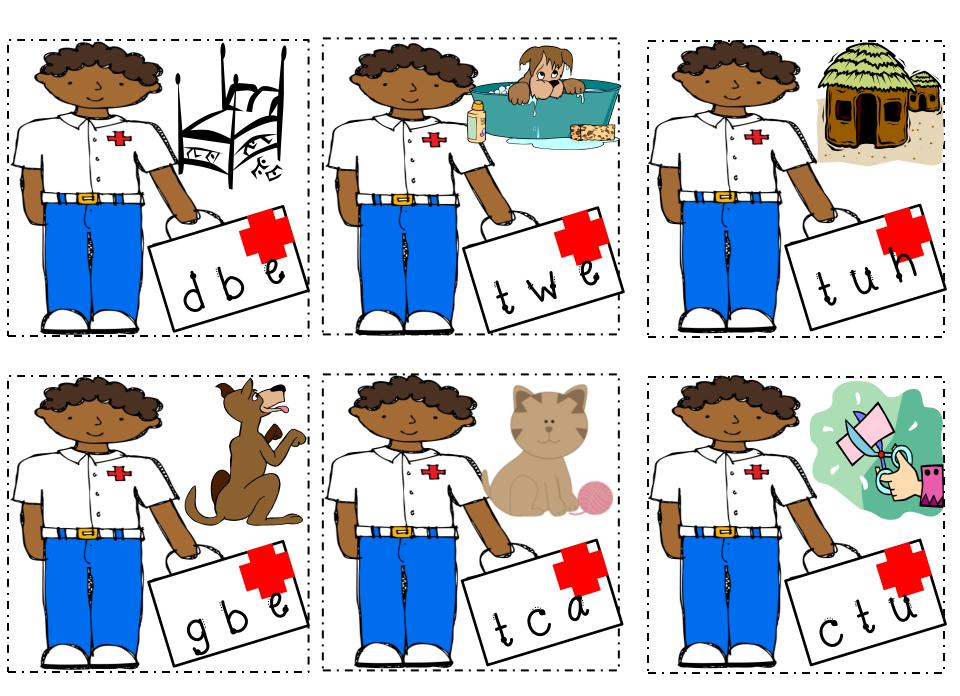

## Directions:

Find the CVC picture
Unscramble the word to match the picture
Write the CVC word in the boxes.

## Common Core Standards:

RF.K.1b RF.K.2d RF.K.3a L.K.1a

Created by: Danielle Collins