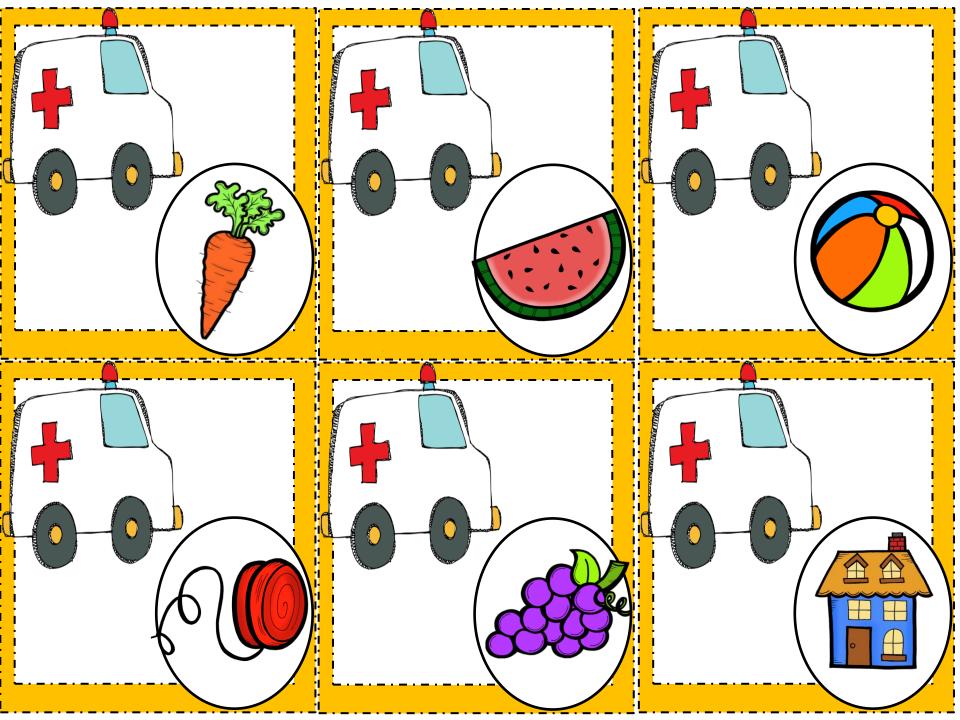

| St       | lry: | <br>seconds |
|----------|------|-------------|
| $2^{nd}$ | Try: | seconds     |

\*Match up the picture card to the beginning sound card
\*Write in the Beginning Sound next to each picture.

#### Common Core:

RF.K.2 beginning sounds
L.K.1a print letters
L.K.2c write letter for sound
(beginning)

Created by: Danielle Collins