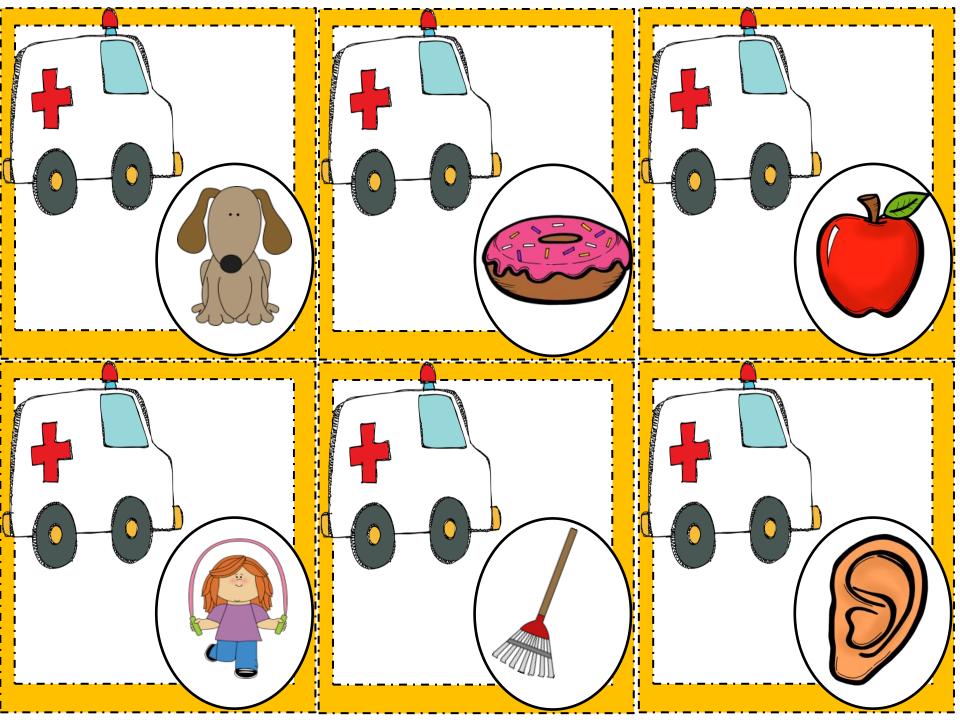

| St       | lry: | <br>seconds |
|----------|------|-------------|
| $2^{nd}$ | Try: | seconds     |

\*Match up the picture card to the beginning sound card
\*Write in the Beginning Sound next to each picture.

#### Common Core:

RF.K.2 beginning sounds
L.K.1a print letters
L.K.2c write letter for sound
(beginning)

Created by: Danielle Collins