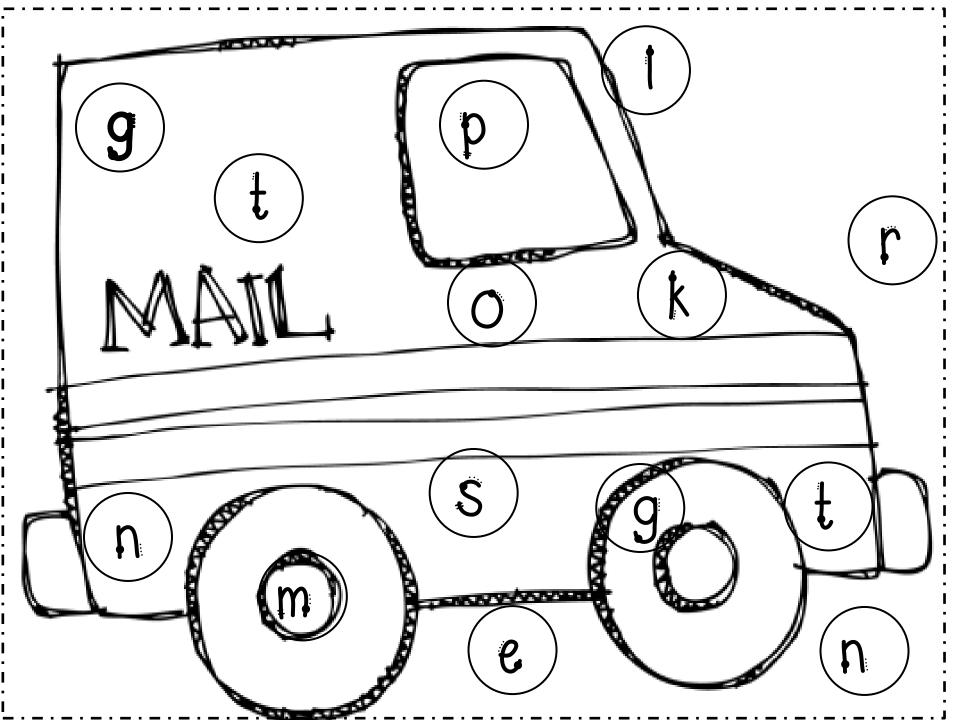

L.1.2e: spell phonetically

MAIL

## Letter Match

#### Directions:

Match the upper case letter with the lower case letter. Worksheet: Cut out the lower case letters and glue on the matching upper case letter.

#### Common Core:

RF.K.Id upper case and lower case letters L.K.Ia print letters

Created by: Danielle Collins

| Commu | unity H | elpers L | _etter | Match | Name:_ |                                                     |
|-------|---------|----------|--------|-------|--------|-----------------------------------------------------|
| A     | F       | P        | Ţ      | D     | K      | Cut out the<br>lower case<br>letters                |
| V     | I       | В        | W      | S     | O      | Glue it onto<br>the matching<br>uppercase<br>letter |
| C     | N       | U        |        | H     | X      | E.                                                  |
| J     | Q       | Y        | M      | R     | G      | Z                                                   |
| a     | d       | 9 j      | m      | p s   | V      | y                                                   |
| b     | e       | h k      | n      | 9 t   | W      | <b>Z</b>                                            |
| C     | f       | 1        | 0      | r u   | X      |                                                     |