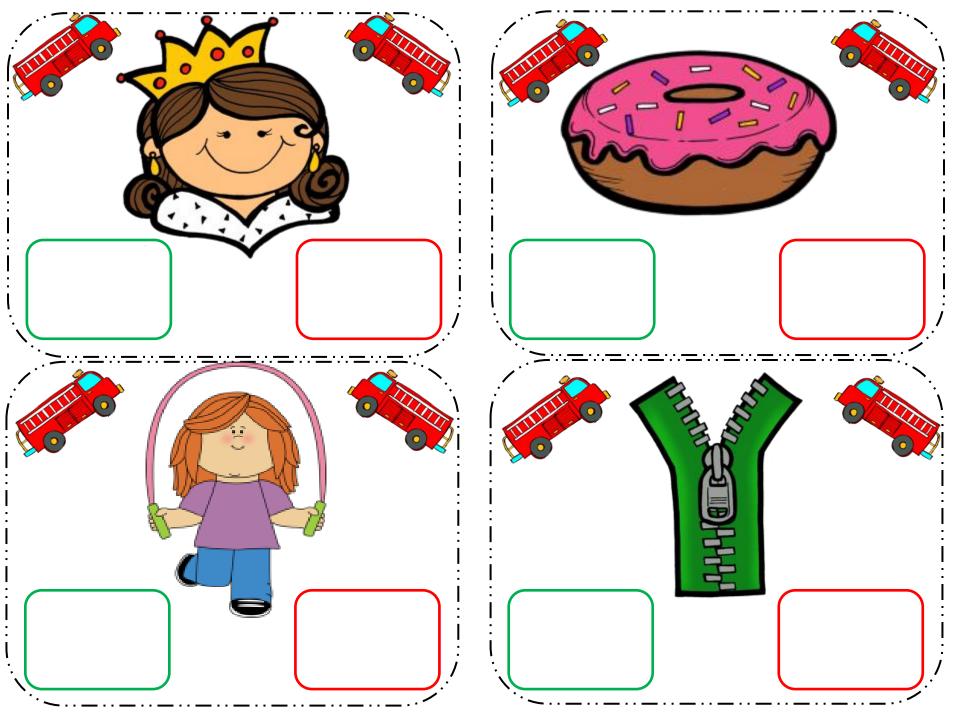

| St       | lry: | <br>seconds |
|----------|------|-------------|
| $2^{nd}$ | Try: | seconds     |

\*Match up the picture card to the beginning sound card
\*Write in the Beginning Sound next to each picture.

#### Common Core:

RF.K.2 beginning sounds
L.K.1a print letters
L.K.2c write letter for sound
(beginning)

Created by: Danielle Collins