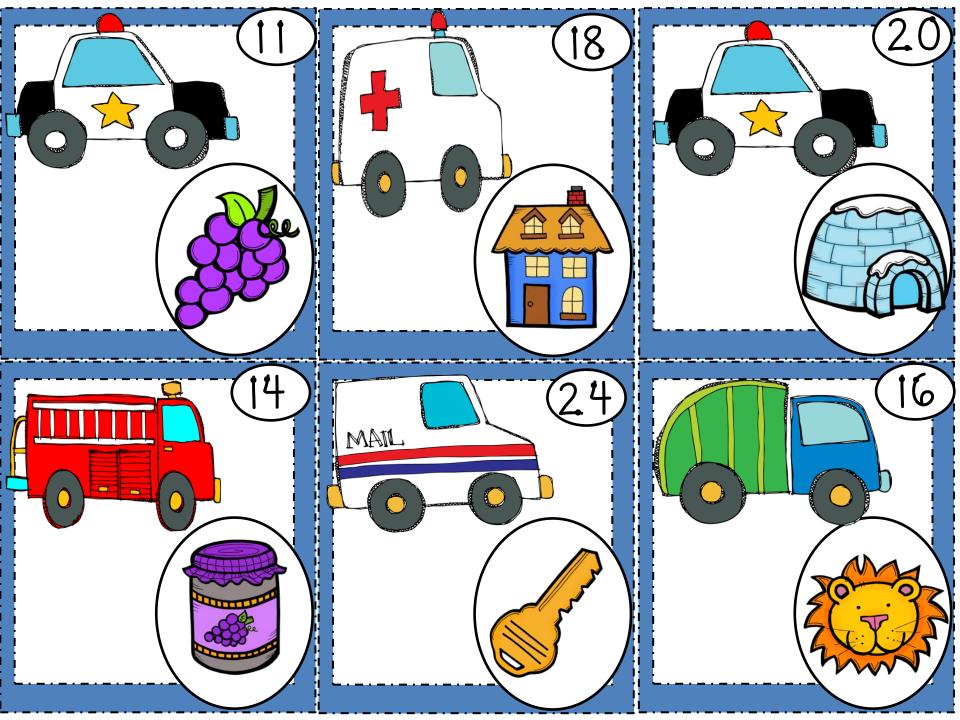

Created by: Danielle Collins

Walk around the room and find the pictures Write in the number and the beginning letter.

## Community Helpers Beginnings

Walk around the room and find the pictures.
Write in the number and the beginning letter.