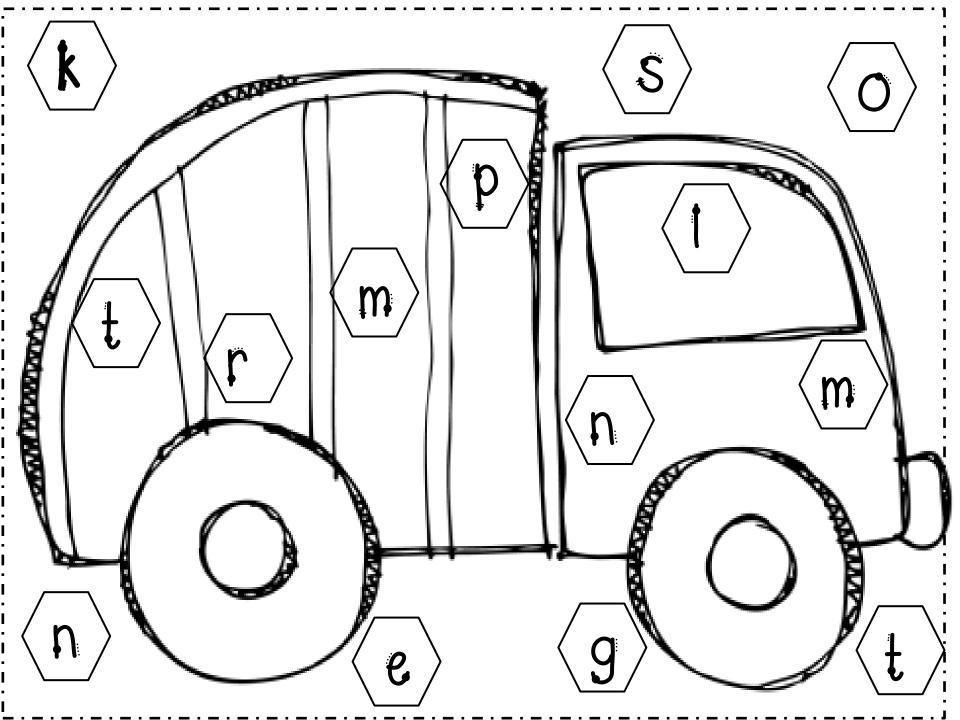

## Letter Match

#### Directions:

Match the upper case letter with the lower case letter. Worksheet: Cut out the lower case letters and glue on the matching upper case letter.

#### Common Core:

RF.K.Id upper case and lower case letters L.K.Ia print letters

Created by: Danielle Collins

| Commu | unity H | elpers L | _etter | Match | Name:_ |                                                     |
|-------|---------|----------|--------|-------|--------|-----------------------------------------------------|
| A     | F       | P        | Ţ      | D     | K      | Cut out the<br>lower case<br>letters                |
| V     | I       | В        | W      | S     | O      | Glue it onto<br>the matching<br>uppercase<br>letter |
| C     | N       | U        |        | H     | X      | E.                                                  |
| J     | Q       | Y        | M      | R     | G      | Z                                                   |
| a     | d       | 9 j      | m      | p s   | V      | y                                                   |
| b     | e       | h k      | n      | 9 t   | W      | <b>Z</b>                                            |
| C     | f       | 1        | 0      | r u   | X      |                                                     |