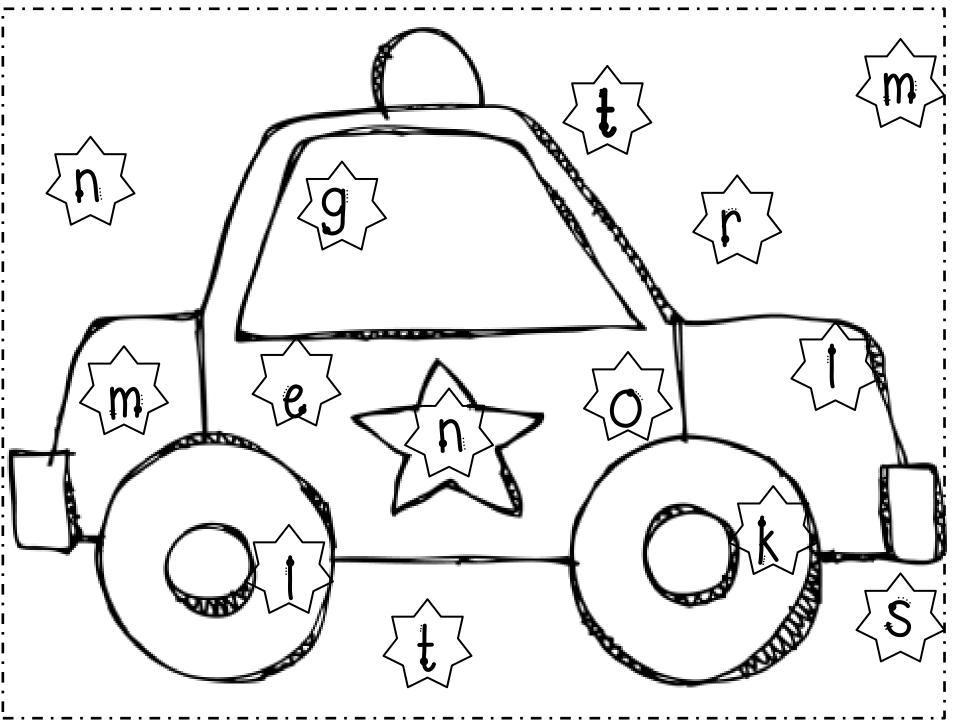

L.1.2e: spell phonetically

MAIL

## Letter Match

#### Directions:

Match the upper case letter with the lower case letter. Worksheet: Cut out the lower case letters and glue on the matching upper case letter.

#### Common Core:

RF.K.Id upper case and lower case letters L.K.Ia print letters

Created by: Danielle Collins

| Commu | unity H | elpers L | _etter | Match | Name:_ |                                                     |
|-------|---------|----------|--------|-------|--------|-----------------------------------------------------|
| A     | F       | P        | Ţ      | D     | K      | Cut out the<br>lower case<br>letters                |
| V     | I       | В        | W      | S     | O      | Glue it onto<br>the matching<br>uppercase<br>letter |
| C     | N       | U        |        | H     | X      | E.                                                  |
| J     | Q       | Y        | M      | R     | G      | Z                                                   |
| a     | d       | 9 j      | m      | p s   | V      | y                                                   |
| b     | e       | h k      | n      | 9 t   | W      | <b>Z</b>                                            |
| C     | f       | 1        | 0      | r u   | X      |                                                     |