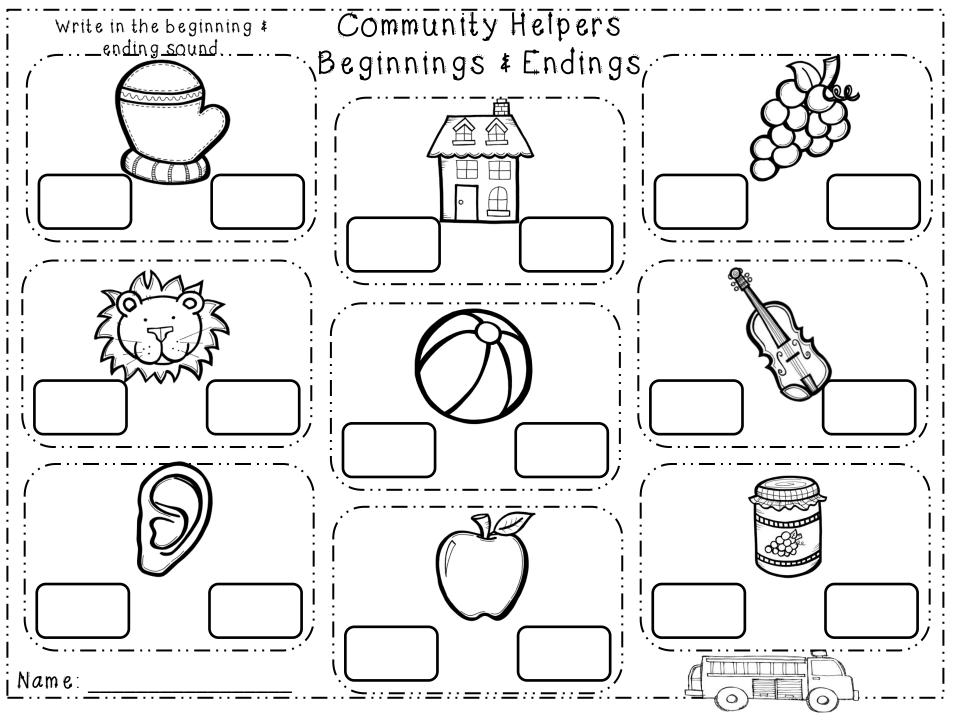

| St       | lry: | <br>seconds |
|----------|------|-------------|
| $2^{nd}$ | Try: | seconds     |

\*Match up the picture card to the beginning sound card
\*Write in the Beginning Sound next to each picture.

#### Common Core:

RF.K.2 beginning sounds
L.K.1a print letters
L.K.2c write letter for sound
(beginning)

Created by: Danielle Collins

### Community Helpers Beginnings

Write in the Beginning Sound next to each picture.

Name: