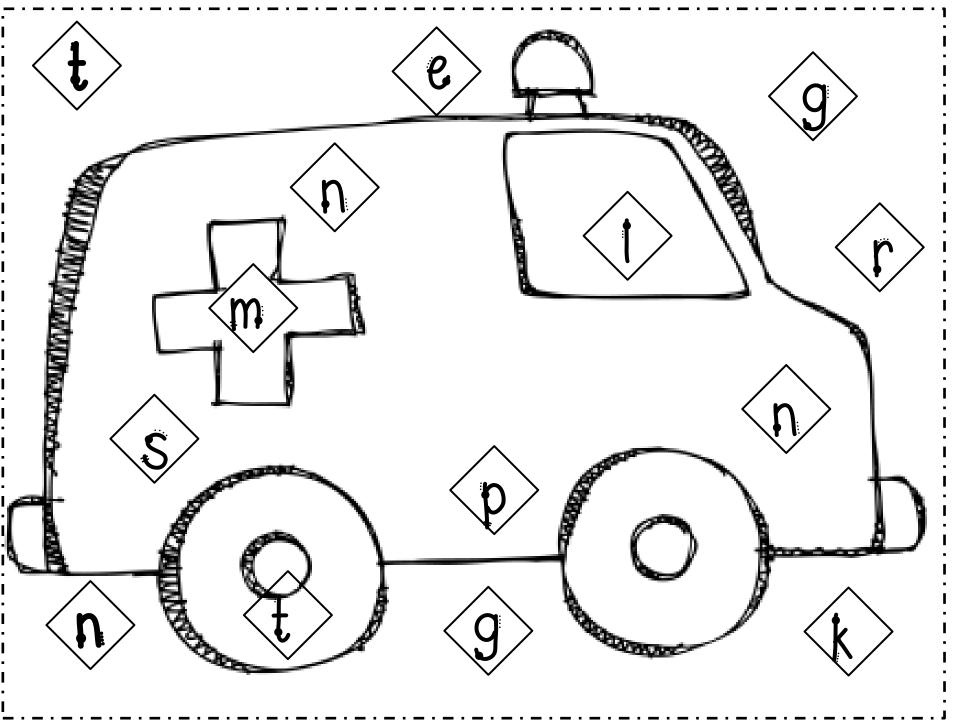

## Letter Match

#### Directions:

Match the upper case letter with the lower case letter. Worksheet: Cut out the lower case letters and glue on the matching upper case letter.

#### Common Core:

RF.K.Id upper case and lower case letters L.K.Ia print letters

Created by: Danielle Collins

| Commu | unity H | elpers L | _etter | Match | Name:_ |                                                     |
|-------|---------|----------|--------|-------|--------|-----------------------------------------------------|
| A     | F       | P        | Ţ      | D     | K      | Cut out the<br>lower case<br>letters                |
| V     | I       | В        | W      | S     | O      | Glue it onto<br>the matching<br>uppercase<br>letter |
| C     | N       | U        |        | H     | X      | E.                                                  |
| J     | Q       | Y        | M      | R     | G      | Z                                                   |
| a     | d       | 9 j      | m      | p s   | V      | y                                                   |
| b     | e       | h k      | n      | 9 t   | W      | <b>Z</b>                                            |
| C     | f       | 1        | 0      | r u   | X      |                                                     |