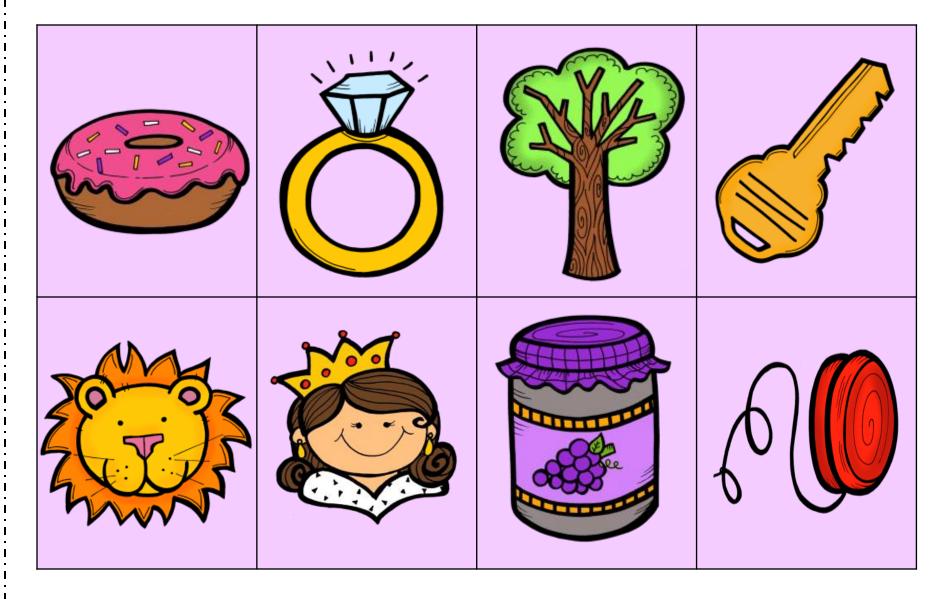

| St       | lry: | <br>seconds |
|----------|------|-------------|
| $2^{nd}$ | Try: | seconds     |

\*Match up the picture card to the beginning sound card
\*Write in the Beginning Sound next to each picture.

### Community Helpers Beginnings

Write in the Beginning Sound next to each picture.

Name:

## Community Helpers Beginnings

Directions:

Up to 4 players
Pick a letter card
Find a picture on
your card with the

matching
beginning sound
The first player
to cover their
board wins

Common Core: RF.K.2 beginning sounds

## Common Core:

RF.K.2 beginning sounds
L.K.1a print letters
L.K.2c write letter for sound
(beginning)

Created by: Danielle Collins

## Community Helpers Beginnings

Walk around the room and find the pictures.
Write in the number and the beginning letter.