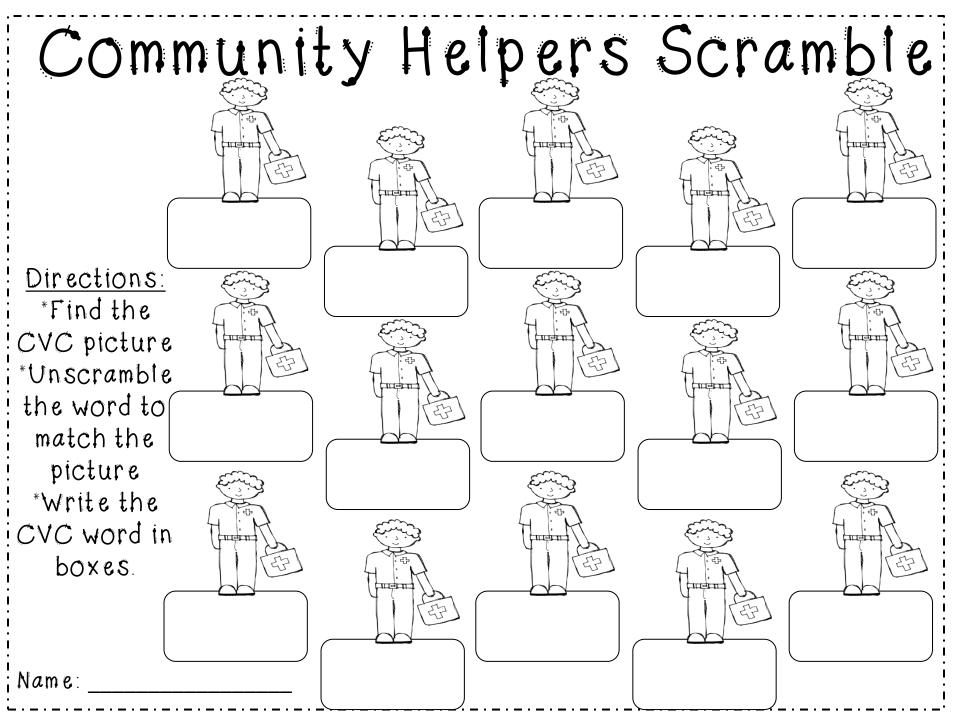

## Directions:

Find the CVC picture
Unscramble the word to match the picture
Write the CVC word in the boxes.

## Common Core Standards:

RF.K.1b RF.K.2d RF.K.3a L.K.1a

Created by: Danielle Collins