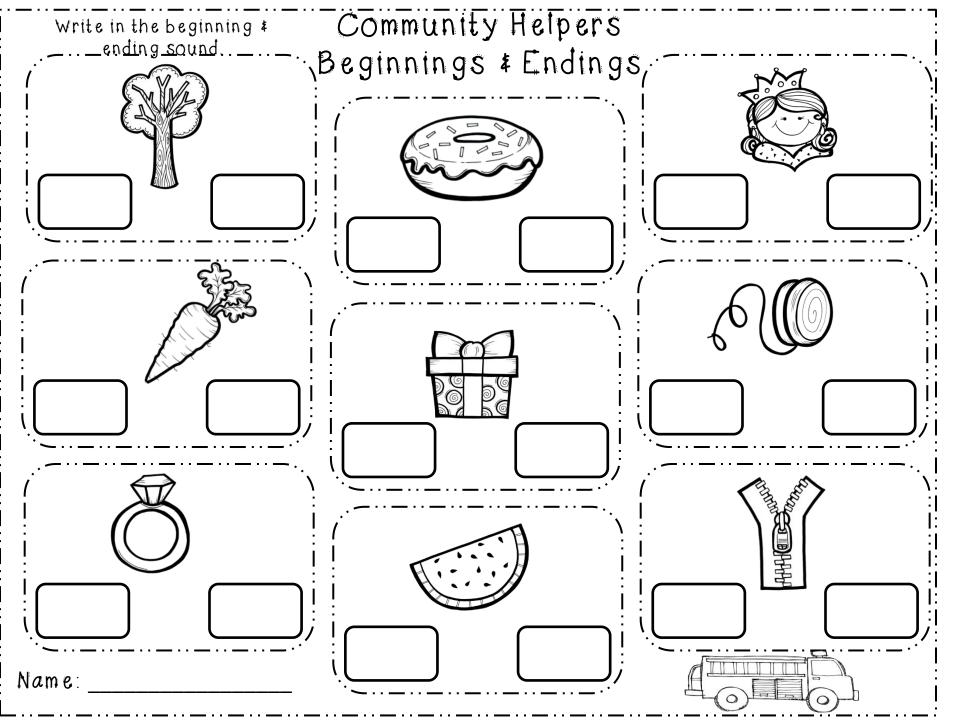

## Community

## Beginnings & Endings

## Directions:

Use a vis-à-vis marker to write in the beginning and ending sound Complete the recording sheet with beginning a ending sounds.

### Common Core:

RF.K.3a: letter sound correspondence
L.K.1a print letters
L.K.2c write letter for sound (beginning)