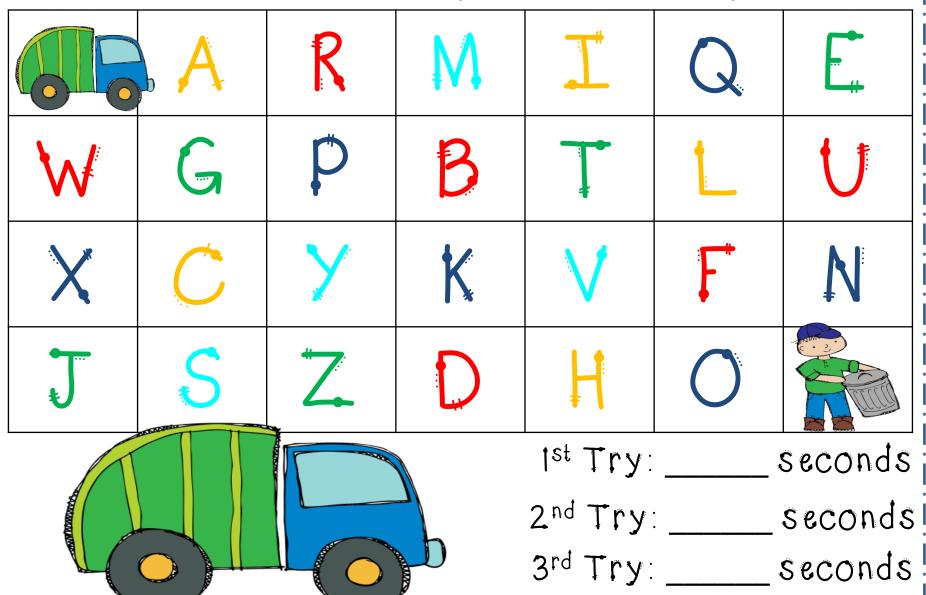

## Letter Race

Common Core:

RF.K. Id upper

case and lower

case letters

Read the letters as fast as you can.
Record your times.

| Ist Try: | seconds |
|----------|---------|
| 2nd Try: | seconds |
| 3rd Trv  | seconds |

|   |                                                                                                                                                                                                                                                                                                                                                                                                                                                                                                                                                                                                                                                                                                                                                                                                                                                                                                                                                                                                                                                                                                                                                                                                                                                                                                                                                                                                                                                                                                                                                                                                                                                                                                                                                                                                                                                                                                                                                                                                                                                                                                                                |   | • |            | • |            |
|---|--------------------------------------------------------------------------------------------------------------------------------------------------------------------------------------------------------------------------------------------------------------------------------------------------------------------------------------------------------------------------------------------------------------------------------------------------------------------------------------------------------------------------------------------------------------------------------------------------------------------------------------------------------------------------------------------------------------------------------------------------------------------------------------------------------------------------------------------------------------------------------------------------------------------------------------------------------------------------------------------------------------------------------------------------------------------------------------------------------------------------------------------------------------------------------------------------------------------------------------------------------------------------------------------------------------------------------------------------------------------------------------------------------------------------------------------------------------------------------------------------------------------------------------------------------------------------------------------------------------------------------------------------------------------------------------------------------------------------------------------------------------------------------------------------------------------------------------------------------------------------------------------------------------------------------------------------------------------------------------------------------------------------------------------------------------------------------------------------------------------------------|---|---|------------|---|------------|
|   | A                                                                                                                                                                                                                                                                                                                                                                                                                                                                                                                                                                                                                                                                                                                                                                                                                                                                                                                                                                                                                                                                                                                                                                                                                                                                                                                                                                                                                                                                                                                                                                                                                                                                                                                                                                                                                                                                                                                                                                                                                                                                                                                              | R | M | <b>T</b> * | Q | <b>E</b> # |
| W | G                                                                                                                                                                                                                                                                                                                                                                                                                                                                                                                                                                                                                                                                                                                                                                                                                                                                                                                                                                                                                                                                                                                                                                                                                                                                                                                                                                                                                                                                                                                                                                                                                                                                                                                                                                                                                                                                                                                                                                                                                                                                                                                              | p | B |            |   | U          |
| X | C                                                                                                                                                                                                                                                                                                                                                                                                                                                                                                                                                                                                                                                                                                                                                                                                                                                                                                                                                                                                                                                                                                                                                                                                                                                                                                                                                                                                                                                                                                                                                                                                                                                                                                                                                                                                                                                                                                                                                                                                                                                                                                                              | Y | K | V          | F | N          |
| J | S                                                                                                                                                                                                                                                                                                                                                                                                                                                                                                                                                                                                                                                                                                                                                                                                                                                                                                                                                                                                                                                                                                                                                                                                                                                                                                                                                                                                                                                                                                                                                                                                                                                                                                                                                                                                                                                                                                                                                                                                                                                                                                                              | Z | D | H          | O |            |
|   | SCOOL STATE OF THE | 7 |   | • c1 →     |   |            |