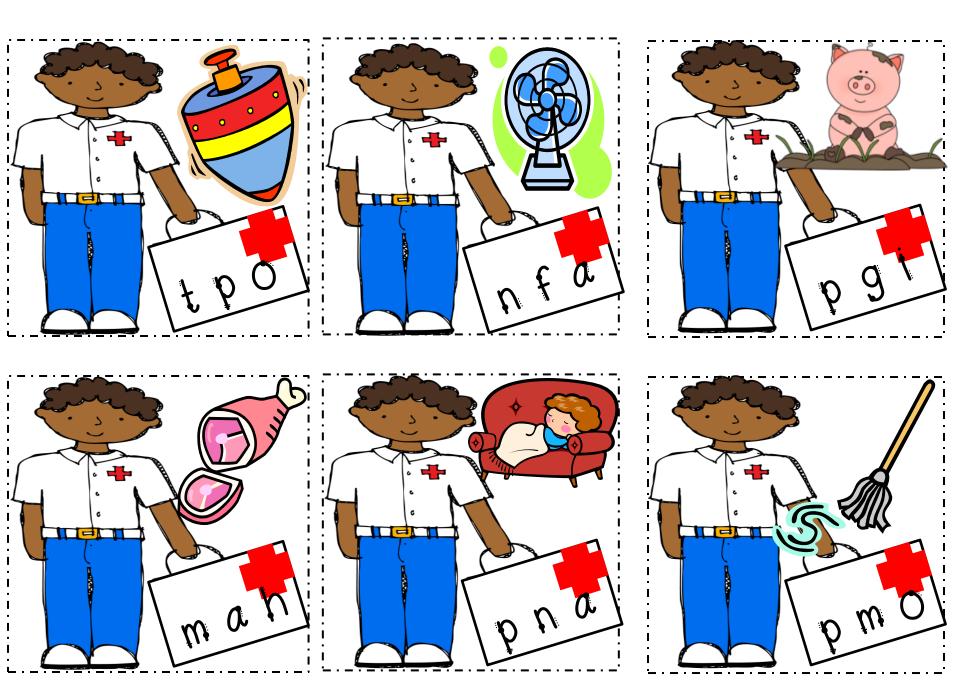

## Directions:

Find the CVC picture
Unscramble the word to match the picture
Write the CVC word in the boxes.

## Common Core Standards:

RF.K.1b RF.K.2d RF.K.3a L.K.1a

Created by: Danielle Collins