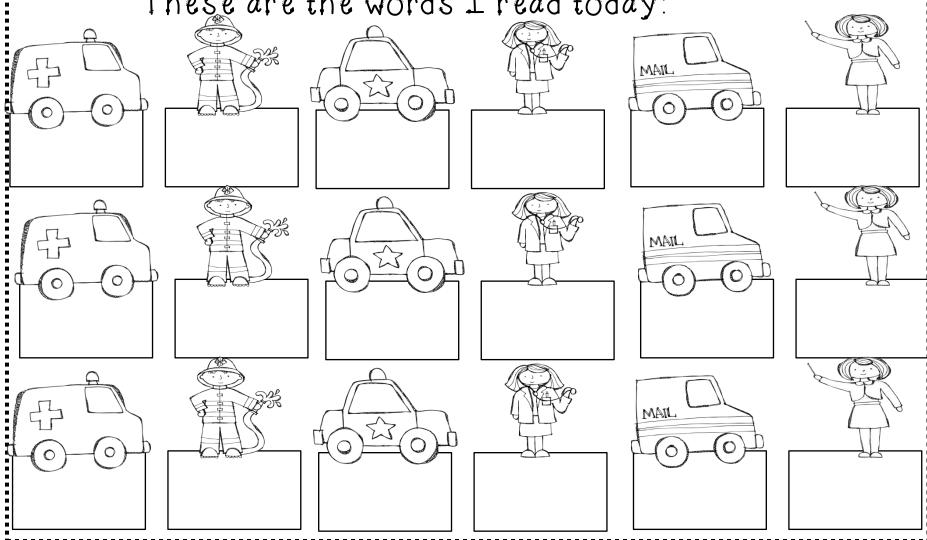

Community Helpers Sight Word Games

Multi-player Game:

Each player takes turns reading a card. If it is read correctly, keep the card.

If it is read incorrectly, put the card back at the bottom of the pile.

If student gets HELP card, put all cards back.

Student with most cards after a time limit (15 minutes) is the winner.

#### Writing Extension:

Write the words read correctly as they are read.

Created by: Danielle Collins



Common Core Standards:

> R.F.1.3g R.F.K.3c

> > L.1.2d









































































































































































































HELP HELP HELP HELP HELP HELP

## Community Helpers Name: Sight Words These are the words I read today:



## Community Helpers Name: Sight Words These are the words I read today:





Word Tracing, Sight Word Sentence Tracing, Writing paper

Common Core Standards:

R.F.K.1.c; R.F.K.3c; R.F.1.3g; L.K.2a

L.1.1a; L.1.2b; L.1.2d; L.1.2e





mail truck

Created by: Danielle Collins



# garbage truck



firetruck











### teacher



## maii carrier



### doctor



nurse



# garbage man



policeman

### Community Helpers Vocab Find the words around the room. Trace them on the

Find the words around the room. Trace them on the recording sheet..













#### Community Helpers Vocab Find the words around the room. Trace them on the

Find the words around the room. Trace them on the recording sheet.













# Community Helpers Vocab Find the words around the room. Find the matchin