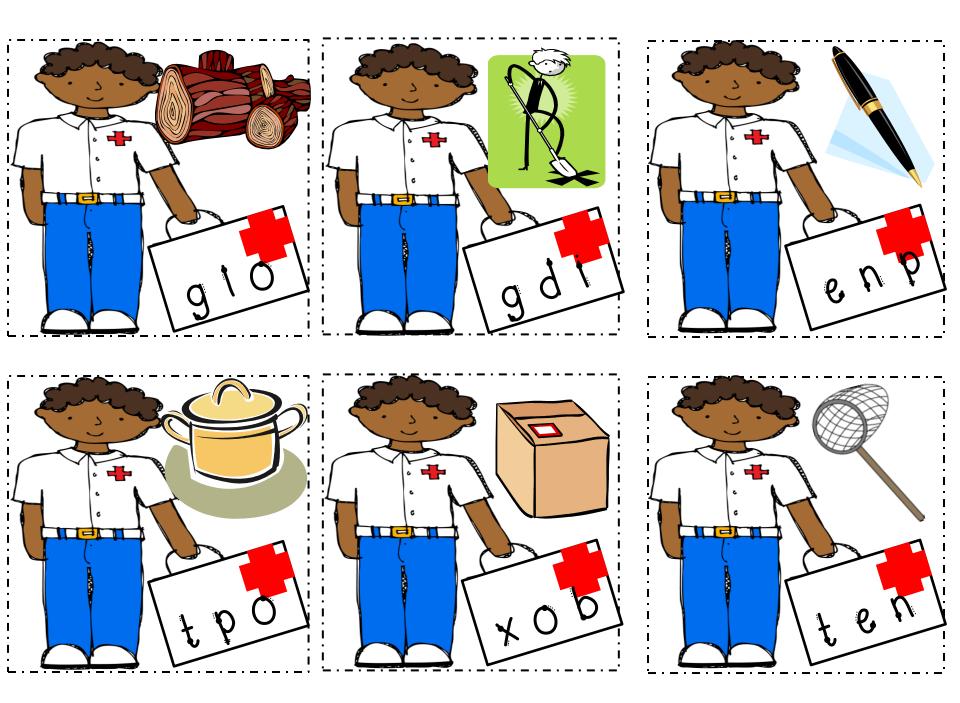

## Directions:

Find the CVC picture
Unscramble the word to match the picture
Write the CVC word in the boxes.

## Common Core Standards:

RF.K.1b RF.K.2d RF.K.3a L.K.1a

Created by: Danielle Collins