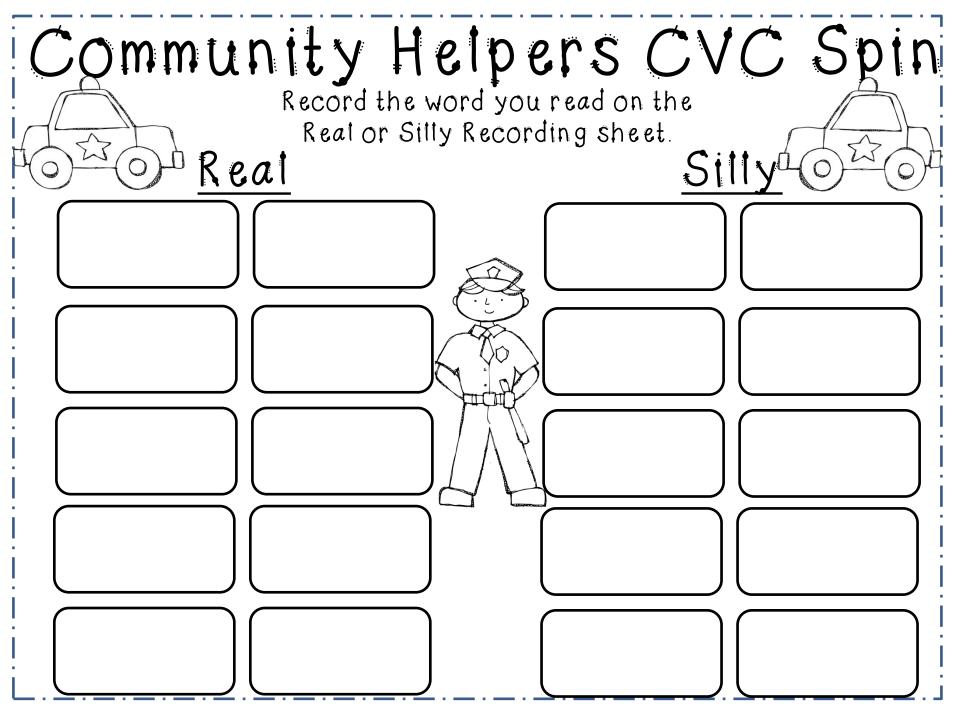

## Community Helpers CVC Spin

Directions:

Spin each spinner I time

Put the beginning and ending together and read word Record the word you read on the Real or Silly Recording sheet.