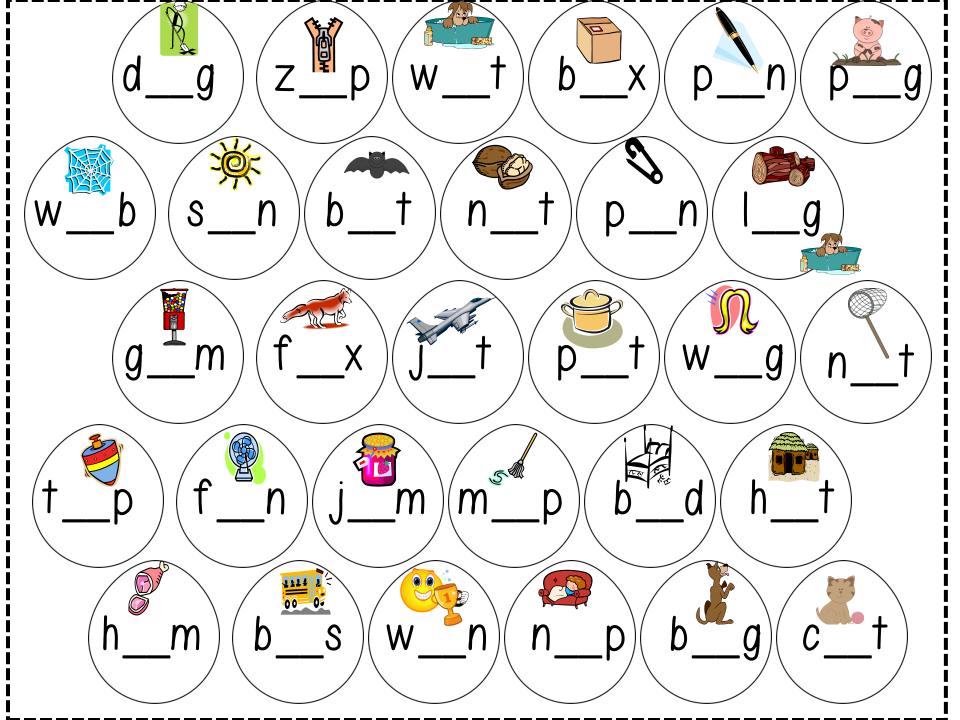

## Directions:

Find the CVC picture
Unscramble the word to match the picture
Write the CVC word in the boxes.

## Common Core Standards:

RF.K.1b RF.K.2d RF.K.3a L.K.1a

Created by: Danielle Collins