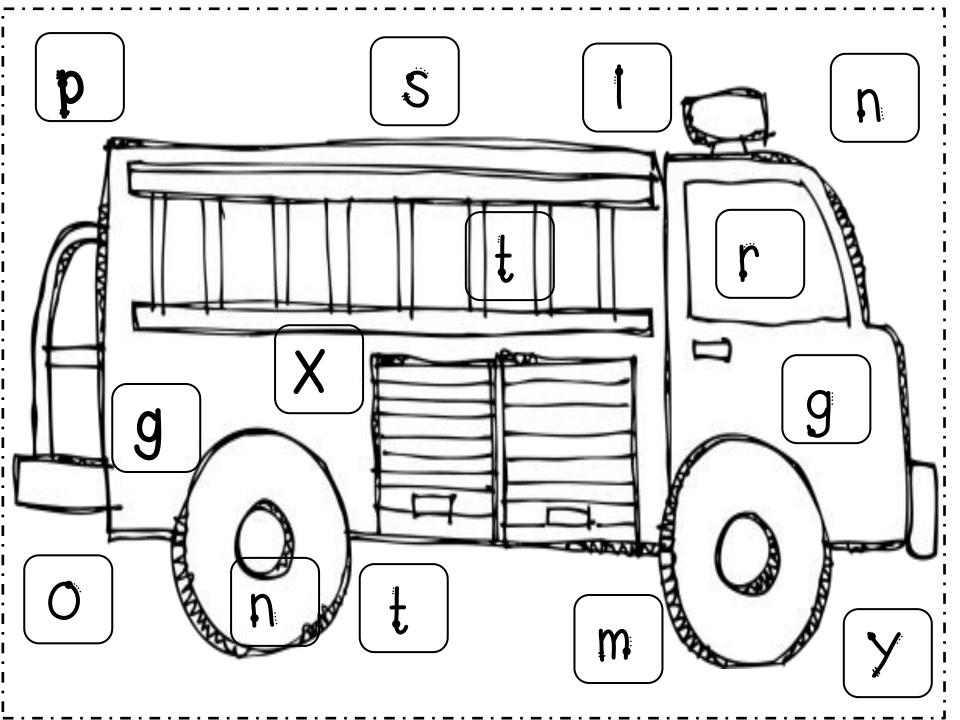

## Letter Match

#### Directions:

Match the upper case letter with the lower case letter. Worksheet: Cut out the lower case letters and glue on the matching upper case letter.

#### Common Core:

RF.K.Id upper case and lower case letters L.K.Ia print letters

Created by: Danielle Collins

| Commu | unity H | elpers L | _etter | Match | Name:_ |                                                     |
|-------|---------|----------|--------|-------|--------|-----------------------------------------------------|
| A     | F       | P        | Ţ      | D     | K      | Cut out the<br>lower case<br>letters                |
| V     | I       | В        | W      | S     | O      | Glue it onto<br>the matching<br>uppercase<br>letter |
| C     | N       | U        |        | H     | X      | E.                                                  |
| J     | Q       | Y        | M      | R     | G      | Z                                                   |
| a     | d       | 9 j      | m      | p s   | V      | y                                                   |
| b     | e       | h k      | n      | 9 t   | W      | <b>Z</b>                                            |
| C     | f       | 1        | 0      | r u   | X      |                                                     |