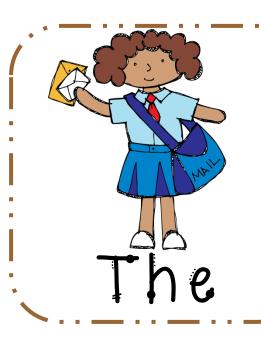

### Community Helpers Vocab Find the words around the room. Find the matching <u>sentence and trace</u> see a garbage truck. he mail carrier has mail. Here is the firetruck. he doctor is here. He is a policeman.

#### The mail carrier

The mail carrier

#### The policeman

The policeman

The teacher

The teacher

ine nurse

ine nurse

- 1. Match up the picture cards.
- 2. Put the cards in order to make a sentence.
  - 3. Read the sentence aloud.
  - 4. Record the sentence onto the recording sheet or cut and paste the sentence.