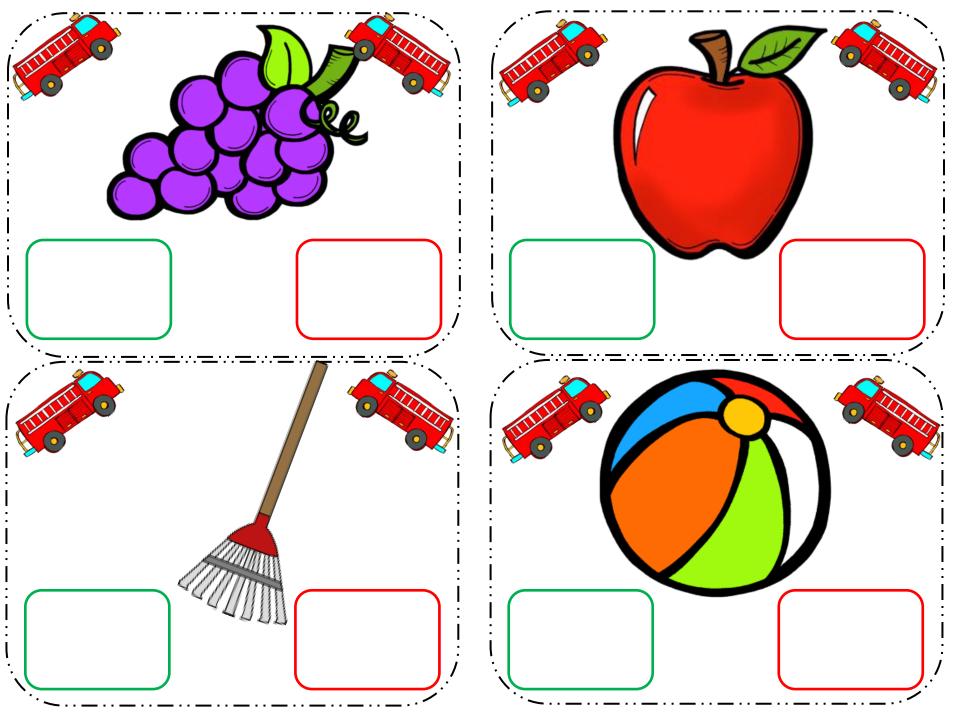

| St       | lry: | <br>seconds |
|----------|------|-------------|
| $2^{nd}$ | Try: | seconds     |

\*Match up the picture card to the beginning sound card
\*Write in the Beginning Sound next to each picture.

#### Common Core:

RF.K.2 beginning sounds
L.K.1a print letters
L.K.2c write letter for sound
(beginning)

Created by: Danielle Collins