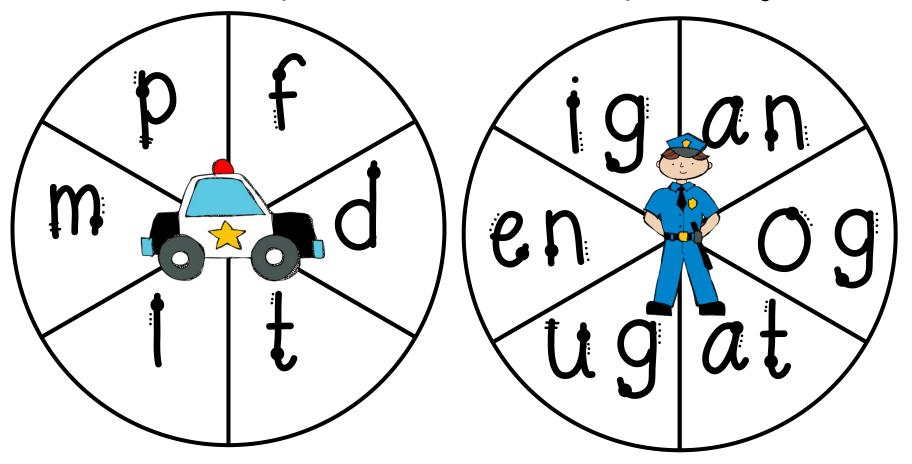

## Community Helpers CVC Spin

Directions:

Spin each spinner I time

Put the beginning and ending together and read word Record the word you read on the Real or Silly Recording sheet.