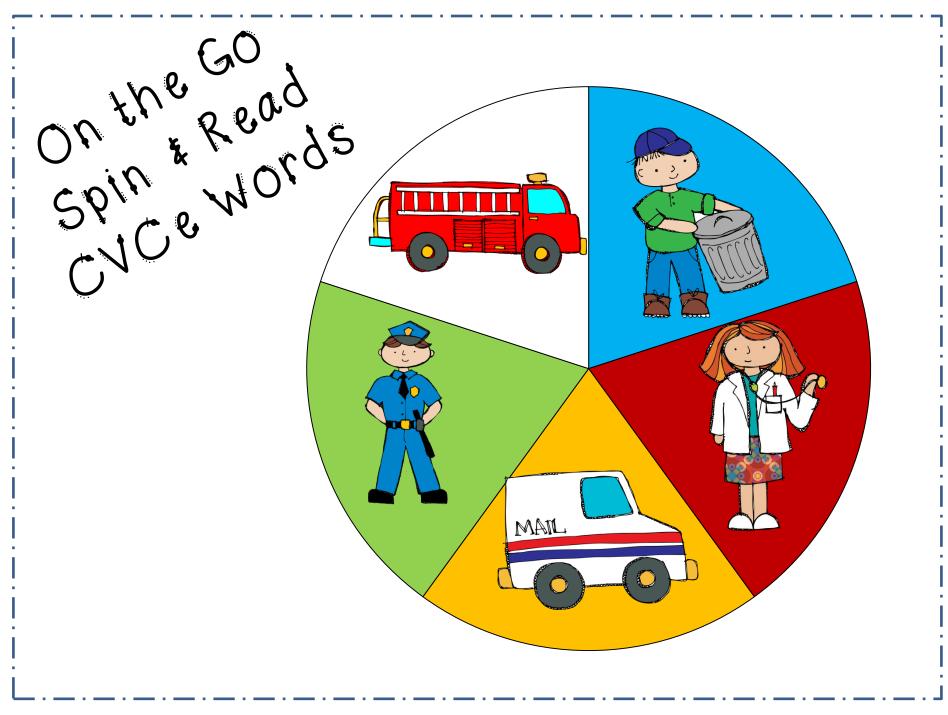

# Community Directions: Spin the Spinner. Read 1 word from that column and color.

Spin & Read Silent E

Common Core Standards:

RF.K.1b RF.K.2d RF.K.3a, 3c L.K.1a L.K.2 c ‡ d R.F.1.2 (b,c) RF.1.3 (a,b,c)

Sight Words