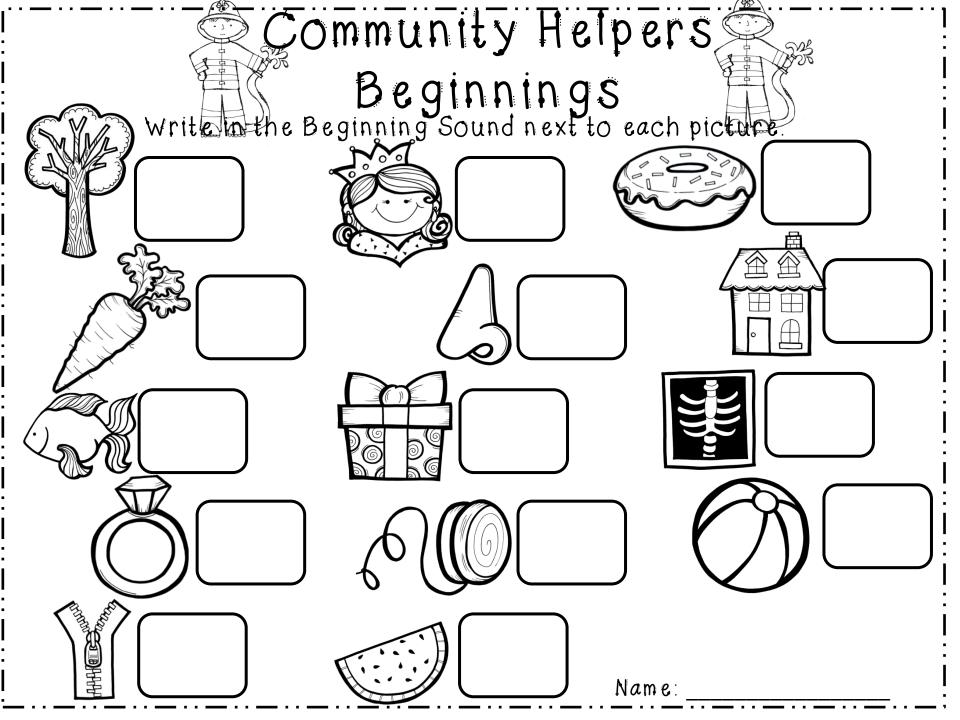

| St       | lry: | <br>seconds |
|----------|------|-------------|
| $2^{nd}$ | Try: | seconds     |

\*Match up the picture card to the beginning sound card
\*Write in the Beginning Sound next to each picture.

#### Common Core:

RF.K.2 beginning sounds
L.K.1a print letters
L.K.2c write letter for sound
(beginning)

Created by: Danielle Collins

### Community Helpers Beginnings

Write in the Beginning Sound next to each picture.

Name: