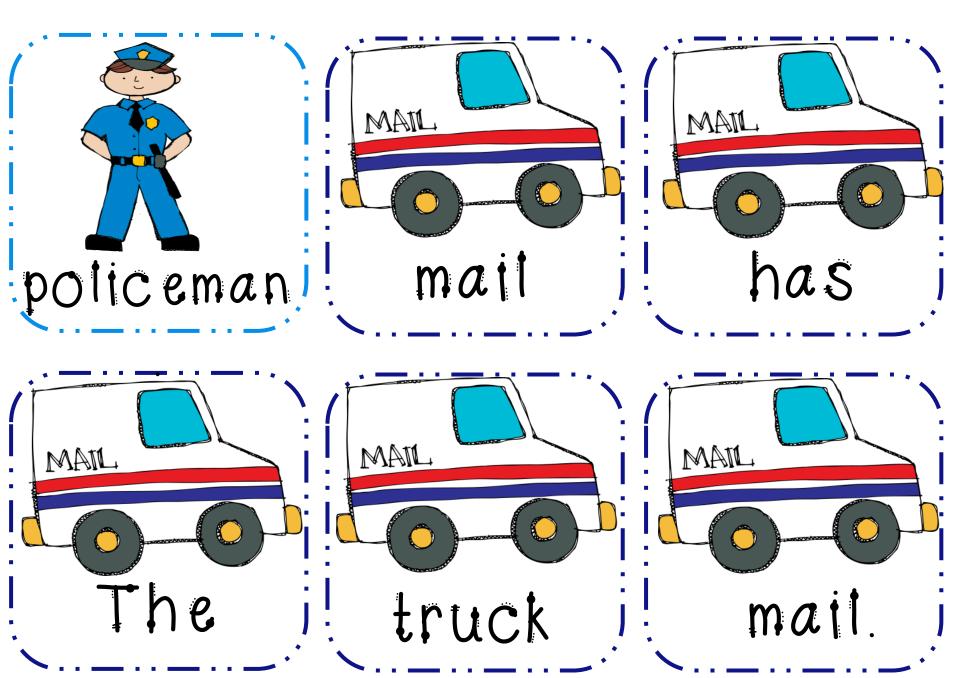

### Community Helpers Vocab Find the words around the room. Find the matching <u>sentence and trace</u> see a garbage truck. he mail carrier has mail. Here is the firetruck. he doctor is here. He is a policeman.

#### The mail carrier

The mail carrier

#### The policeman

The policeman

The teacher

The teacher

ine nurse

ine nurse

- 1. Match up the picture cards.
- 2. Put the cards in order to make a sentence.
  - 3. Read the sentence aloud.
  - 4. Record the sentence onto the recording sheet or cut and paste the sentence.