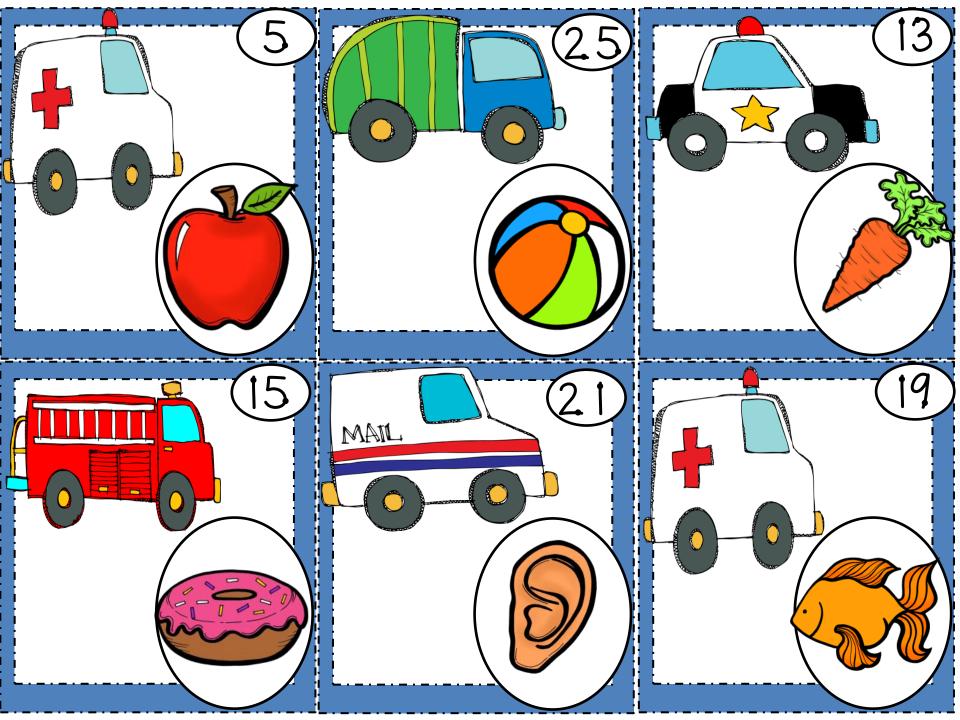

Created by: Danielle Collins

Walk around the room and find the pictures Write in the number and the beginning letter.

## Community Helpers Beginnings

Walk around the room and find the pictures.
Write in the number and the beginning letter.