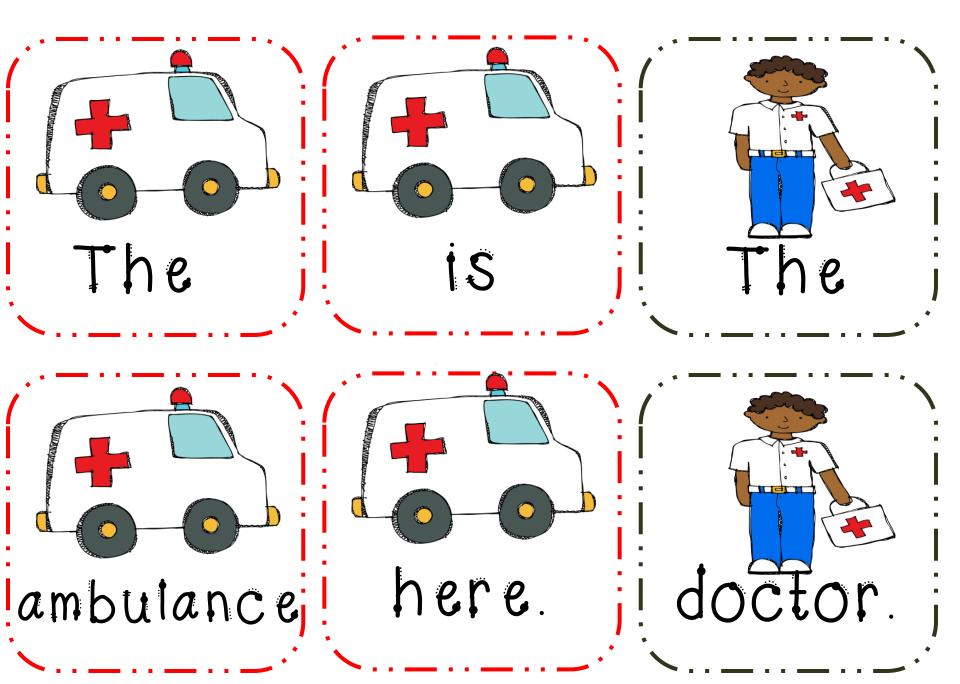

#### The policeman

The policeman

The teacher

The teacher

ine nurse

ine nurse

- 1. Match up the picture cards.
- 2. Put the cards in order to make a sentence.
  - 3. Read the sentence aloud.
  - 4. Record the sentence onto the recording sheet or cut and paste the sentence.

Created by: Danielle Collins

Common Core Standards:

RF.K.1

RF.K.2

RF.K.3

L.K.2

R.F. 1. 1a

see

These are the sentences I made today.

Cut and paste the sentences...

| Here    | firetruck   | The  | is     | · |
|---------|-------------|------|--------|---|
| police  | He a        | 15   | man    |   |
| carrier | The mail    | has  | mail.  |   |
|         | teacher the | like |        |   |
| The     | here is     | ambu | ilance | · |
| is      | firefighter | Here | a      |   |

| These are the sentences I made today.  Cut and paste the sentences |         |                    |   |  |  |  |  |
|--------------------------------------------------------------------|---------|--------------------|---|--|--|--|--|
|                                                                    | Here    | firetruck The is.  |   |  |  |  |  |
|                                                                    | police  | He a is man        | · |  |  |  |  |
|                                                                    | carrier | The mail has mail. |   |  |  |  |  |
|                                                                    | I       | teacher the like.  |   |  |  |  |  |
|                                                                    | The     | here is ambulance. |   |  |  |  |  |
|                                                                    | is      | firefighter Here a |   |  |  |  |  |