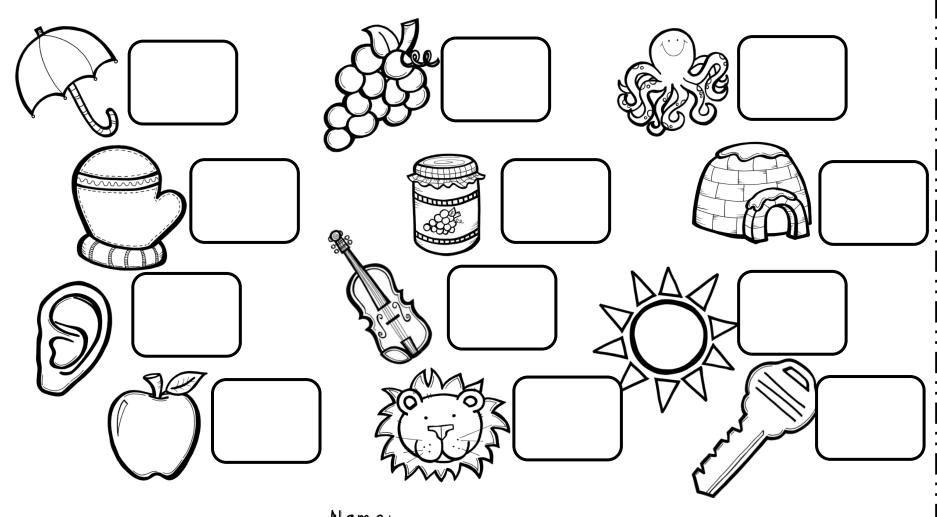

| St       | lry: | <br>seconds |
|----------|------|-------------|
| $2^{nd}$ | Try: | seconds     |

\*Match up the picture card to the beginning sound card
\*Write in the Beginning Sound next to each picture.

#### Common Core:

RF.K.2 beginning sounds
L.K.1a print letters
L.K.2c write letter for sound
(beginning)

Created by: Danielle Collins